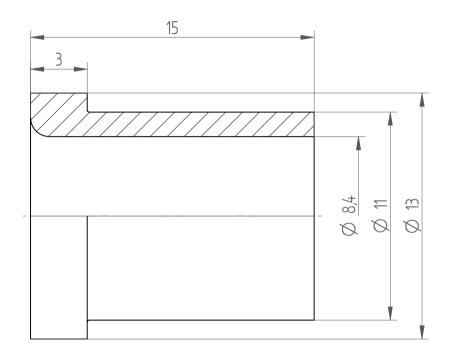

REGO-FIX AG Obermattweg 60 4456 Tenniken / Switzerland

Phone +41 61 976 14 66 Fax +41 61 976 14 14 www.rego-fix.com This is a non-controlled copy. All information given herein is subject to change without notice  ${\sf N}$ 

The information given herein has been carefully checked and is believed to be correct. REGO-FIX, however, assumes no responsibility or liability for any errors, inaccuracies or omissions that may appear in this drawing

This document is subject to copyright laws. No part of this document may be reproduced or transmitted in any form or any means, electronic or mechanic, for any purpose, without the express written permission of REGO-FIX

Type: KS\_ER16\_D8
Part No.: 391620800

Date: 11.09.2014

Scale: 5:1